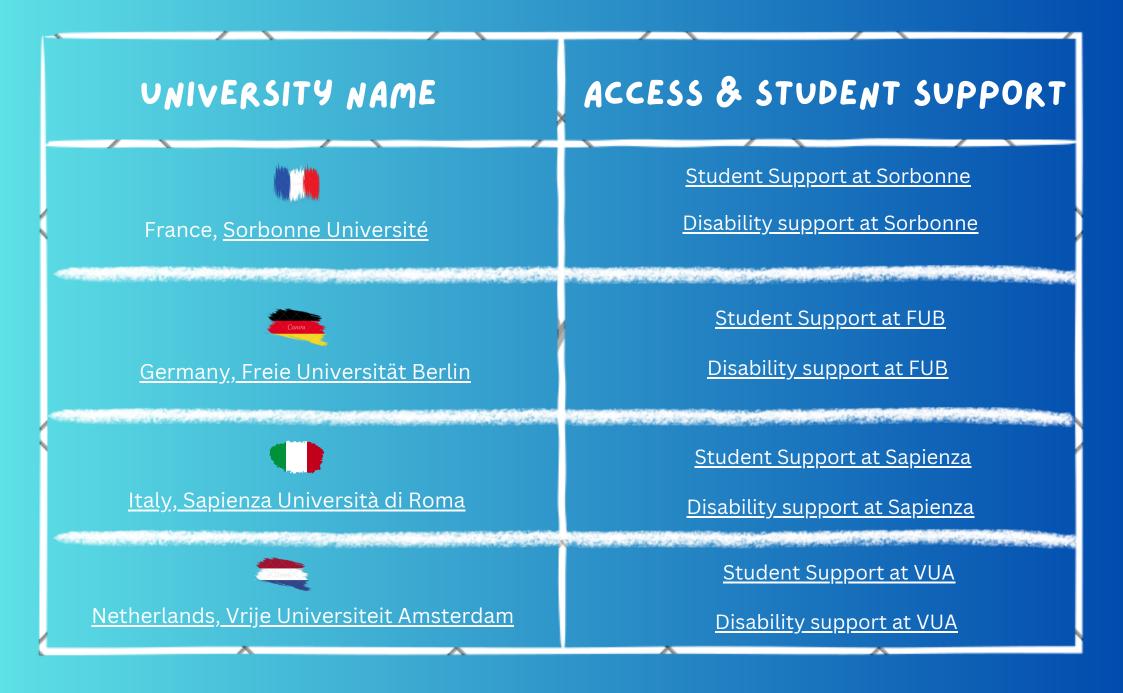

# SCHOOL OF PHILOSOPHY

# COUNTRIES AVAILABLE



# CLICK THE FLAG TO TAKE YOU TO YOUR OPTIONS!







### UNIVERSITY NAME

## ACCESS & STUDENT SUPPORT

# Erasmus Open Places

Erasmus Open Places are spaces that are open to students across multiple disciplines, meaning that whilst these options are open to you, they are not specific to your subject area and you will be competing with students from other disciplines for these spaces. Please note the UK is no longer in the Erasmus scheme but are included in these spaces.

Italy, Universitá degli Studi di Roma III

Student Support at Roma III

Disability Support at Edinburgh

Student Support at AUC

**Disability Support at AUC** 

Netherlands, Amsterdam University College

Netherlands, Universiteit van Amsterdam

<u>Student Support at UVA</u> <u>Disability support at UVA</u>