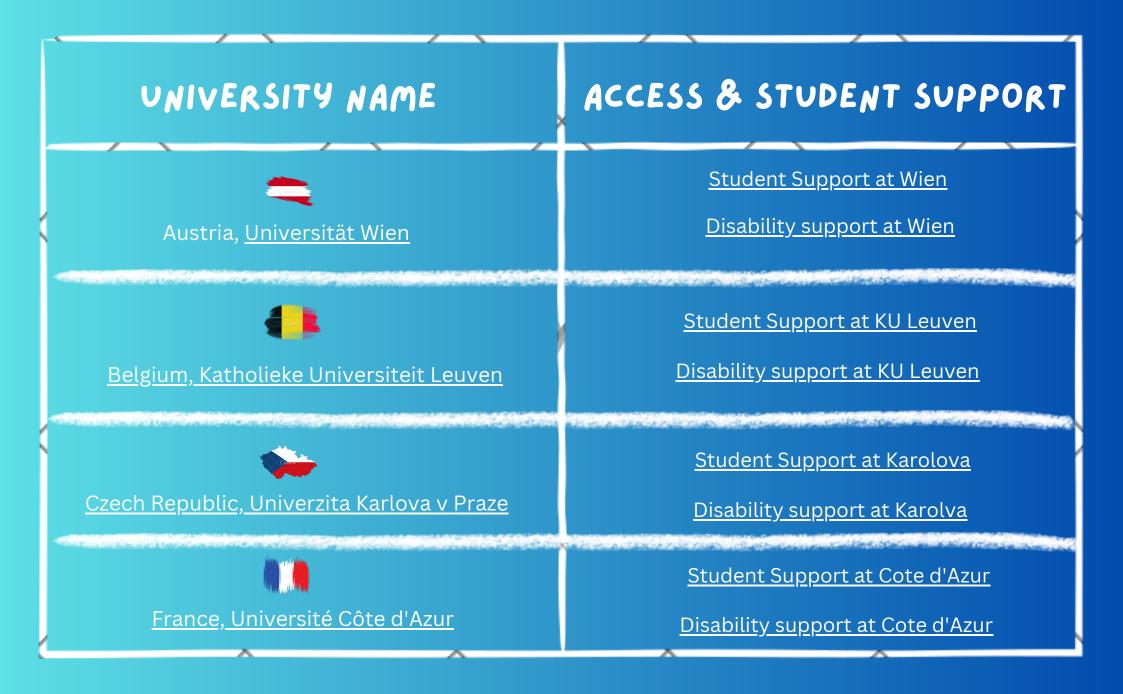

# SCHOOL OF PHILOSOPHY

# COUNTRIES AVAILABLE



# CLICK THE FLAG TO TAKE YOU TO YOUR OPTIONS!







### UNIVERSITY NAME

## ACCESS & STUDENT SUPPORT

# Erasmus Open Places

Erasmus Open Places are spaces that are open to students across multiple disciplines, meaning that whilst these options are open to you, they are not specific to your subject area and you will be competing with students from other disciplines for these spaces. Please note the UK is no longer in the Erasmus scheme but are included in these spaces.

Italy, Universitá degli Studi di Roma III

Student Support at Roma III

Disability Support at Edinburgh

Student Support at AUC

**Disability Support at AUC** 

Netherlands, Amsterdam University College

Netherlands, Universiteit van Amsterdam

<u>Student Support at UVA</u> <u>Disability support at UVA</u>