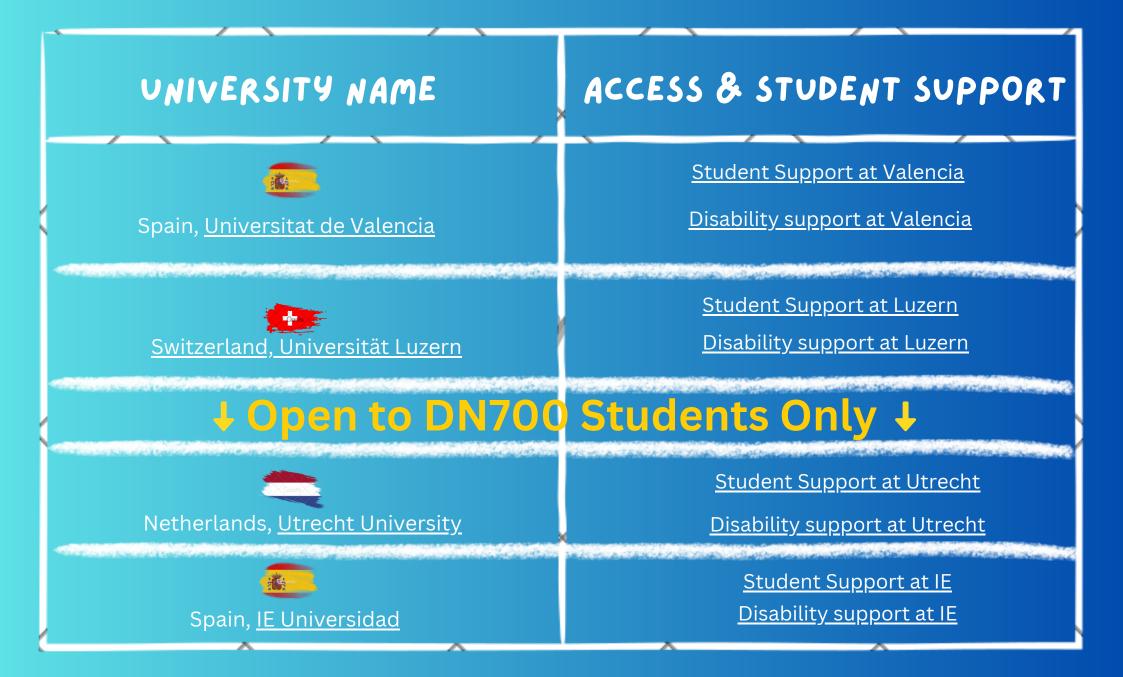

# SCHOOL OF PHILOSOPHY

# COUNTRIES AVAILABLE



# CLICK THE FLAG TO TAKE YOU TO YOUR OPTIONS!







### UNIVERSITY NAME

## ACCESS & STUDENT SUPPORT

# Erasmus Open Places

Erasmus Open Places are spaces that are open to students across multiple disciplines, meaning that whilst these options are open to you, they are not specific to your subject area and you will be competing with students from other disciplines for these spaces. Please note the UK is no longer in the Erasmus scheme but are included in these spaces.

Italy, Universitá degli Studi di Roma III

Student Support at Roma III

Disability Support at Edinburgh

Student Support at AUC

**Disability Support at AUC** 

Netherlands, Amsterdam University College

Netherlands, Universiteit van Amsterdam

<u>Student Support at UVA</u> <u>Disability support at UVA</u>