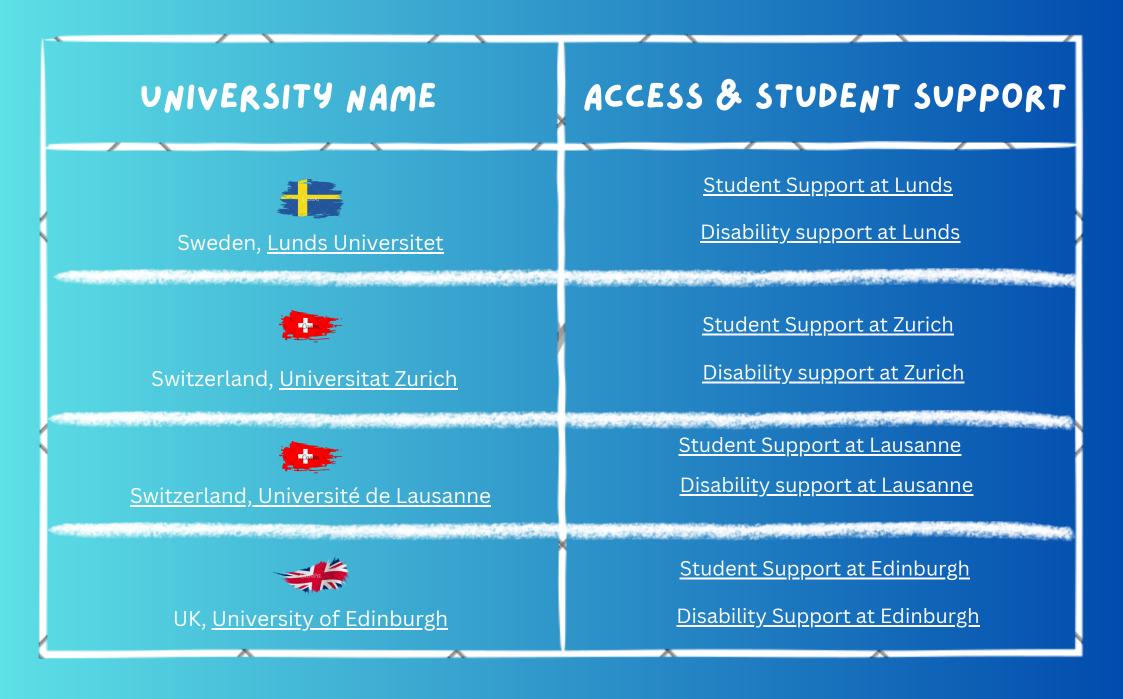

S AVAILABLE



# CLICK THE FLAG TO TAKE YOU TO YOUR OPTIONS!







### UNIVERSITY NAME

## ACCESS & STUDENT SUPPORT

# Erasmus Open Places

Erasmus Open Places are spaces that are open to students across multiple disciplines, meaning that whilst these options are open to you, they are not specific to your subject area and you will be competing with students from other disciplines for these spaces. Please note the UK is no longer in the Erasmus scheme but are included in these spaces.

Italy, Universitá degli Studi di Roma III

Student Support at Roma III

Disability Support at Edinburgh

Student Support at AUC

**Disability Support at AUC** 

Netherlands, Amsterdam University College

Netherlands, Universiteit van Amsterdam

<u>Student Support at UVA</u> <u>Disability support at UVA</u>