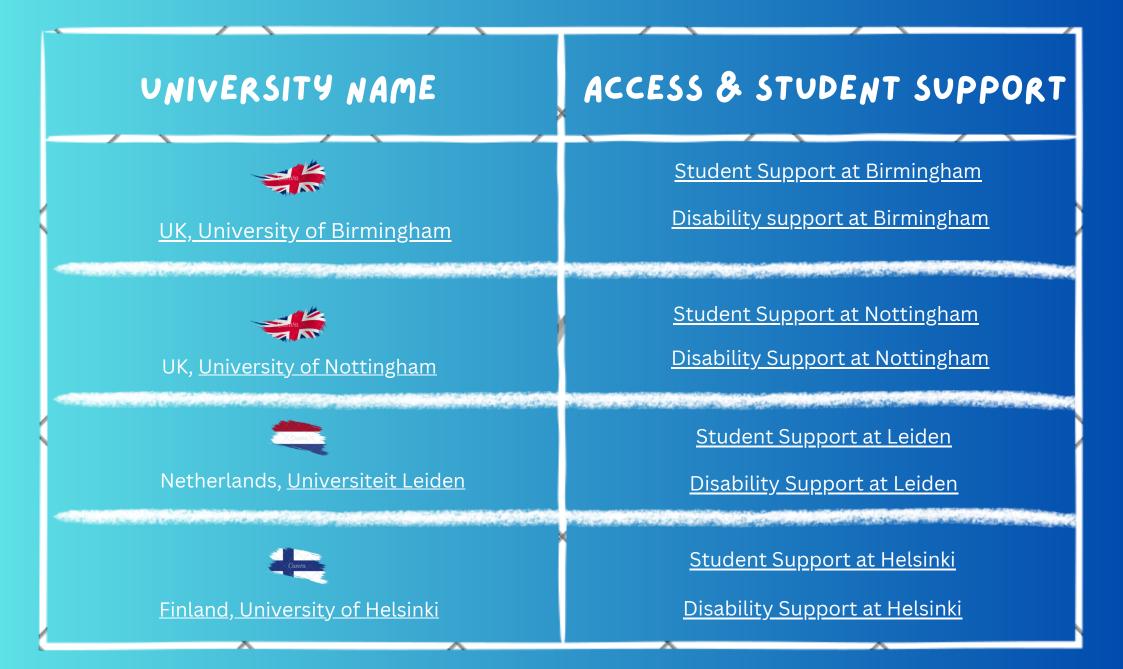

AVAILABLE



# CLICK THE FLAG TO TAKE YOU TO YOUR OPTIONS!







### UNIVERSITY NAME

## ACCESS & STUDENT SUPPORT

# Erasmus Open Places

Erasmus Open Places are spaces that are open to students across multiple disciplines, meaning that whilst these options are open to you, they are not specific to your subject area and you will be competing with students from other disciplines for these spaces. Please note the UK is no longer in the Erasmus scheme but are included in these spaces.

Italy, Universitá degli Studi di Roma III

Student Support at Roma III

Disability Support at Edinburgh

Student Support at AUC

**Disability Support at AUC** 

Netherlands, Amsterdam University College

Netherlands, Universiteit van Amsterdam

<u>Student Support at UVA</u> <u>Disability support at UVA</u>